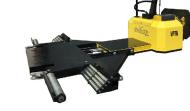

#### CarCaddy - Vehicle Puller 7K

Adjustable Braking/Acceleration

**Pulls vehicles up to 7k lbs**: This unit pulls vehicles without causing damage to the bumper or body of the vehicle. The most common application is end-of-line testing within an automotive testing facility.

- Heavy Duty Steel Frame
  2 HP 36V Motor
  WagonWheel Steer and Motor Drive System
  High Tech Speed Controller
  Neutral Throttle Regenerative Braking
  Onboard 4.5 amp Charger
  Variable Speed Thumb Control
  0-3 mph Forward/ Reverse
  Non-Marking Drive Tire
  Hydraulic Dual Tire Engaging System to Load Vehicles
  - 1,500 lbs electric actuator move front arms in and out 12"

#### CarCaddy - Vehicle Puller 12K

**Pulls vehicles up to 12k lbs:** This unit pulls vehicles without causing damage to the bumper or body of the vehicle. The most common application is end-of-line testing within an automotive testing facility.

- Heavy Duty Steel Frame
  3 HP 36V Motor
  WagonWheel Steer and Motor Drive System
  High Tech Speed Controller
  Onboard 4.5 amp Charger
  Variable Speed Thumb Control
  0-3 mph Forward/ Reverse
  Non-Marking Drive Tire
  Hydraulic Dual Tire Engaging System
  - Neutral Throttle Regenerative Braking to Load Vehicles
- Keylock Switch

Kevlock Switch

3 (12V) Batteries

• 3 (12V) Batteries

 8,000 lbs electric actuator move front arms in and out 12"