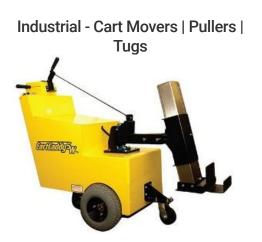

#### TruckCaddy - Heavy Truck Pusher

Pushes heavy semi trucks, cement trucks, garbage trucks, fire trucks and buses up to 50,000 lbs. This unit easily pushes and pulls heavy commercial trucks across parking lots and into service bays at diesel mechanic shops. It is the perfect solution for diesel service centers.

- Heavy Duty Steel Frame
- 2000 lb. Differential / Transaxle
- 2:1 Gear Reduction with Chain to Drive Tires
- High Tech Speed Controller
- Neutral Throttle Braking
- Adjustable Acceleration/Braking
- 6000 lbs. Hydraulic lift Kit

- 36v(3) 105 Amp Batteries
- Variable Speed Twist Grip
- 0-2 mph Forward/ Reverse
- Battery Discharge Indicator
- Onboard Charger
- Safety Stop Switch
- 16" Aggressive Tread Solid Tires

(833)-332-7001 | info@dealershopusa.com | dealershopusa.com