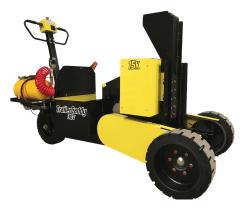

#### CarCaddy - Electric Car Pusher

#### Pushes cars and trucks up to 20,000 lbs on flat ground and up to 10,000 lbs on 3% grade The CarCaddy Electric Car Pusher is a battery operated and optimized to push vehicles and cars with pneumatic tires, such as trucks, buses, campers, and other cars.

- Adjustable Non-marking Push Pad
- Tubular Steel Frame
- 1500 lb. Differential / Trans axle
  High Tech Speed Controller

Neutral Throttle Braking

- Upgrade36v(3) 12-Volt Batteries
- Variable Speed Handlebar Twist Grip

High Output Controller/Motor Power

- 0-3 mph Forward/ Reverse
- Non-marking Soft Tread Tires for Traction