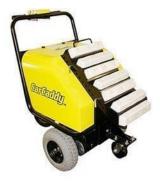

#### CarCaddy - Electric Car Pusher

#### Pushes cars and trucks up to 20,000 lbs on flat ground and up to 10,000 lbs on 3% grade The CarCaddy Electric Car Pusher is a battery operated and optimized to push vehicles and cars with pneumatic tires, such as trucks, buses, campers, and other cars.

- Adjustable Non-marking Push Pad
- Tubular Steel Frame
- 1500 lb. Differential / Trans axle
  High Tech Speed Controller

Neutral Throttle Braking

- Upgrade36v(3) 12-Volt Batteries
- Variable Speed Handlebar Twist Grip

High Output Controller/Motor Power

- 0-3 mph Forward/ Reverse
- Non-marking Soft Tread Tires for Traction